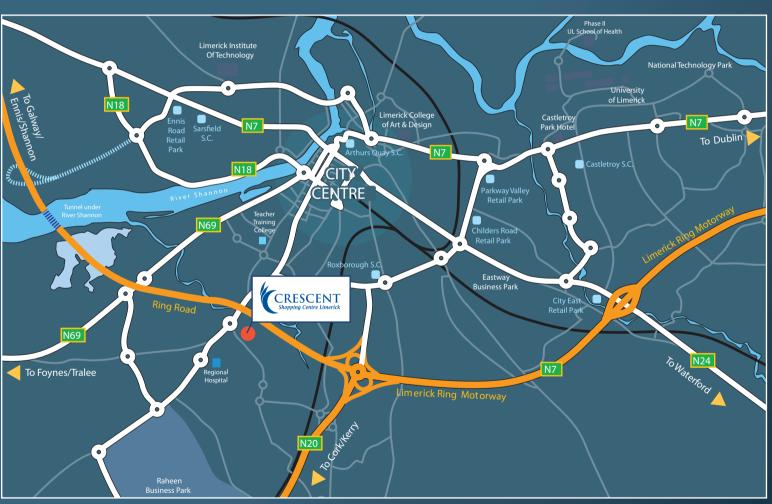

# The regional retailing centre...

Situated just outside Limerick City Centre the Crescent Shopping Centre is the regions major retail draw. With over 88 retail units and 4 major anchors the centre boasts a highly successful shopping environment for all its retailers.