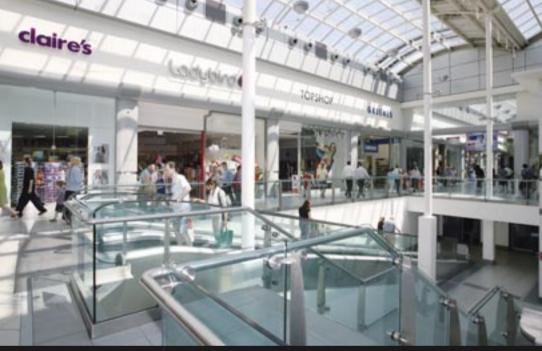

# The regional retailing centre...

Situated just outside Limerick City Centre the Crescent Shopping Centre is the regions major retail draw. With over 88 retail units and 4 major anchors the centre boasts a highly successful shopping environment for all its retailers.

### Crescent Shopping Centre

- → The centre was established in 1973 and is now the largest shopping centre in Ireland outside of Dublin with a total of 32,000m<sup>2</sup> of retail space.
- → 2,500 free customer car spaces.
- → 88 shop units with a strong representation of local, national and international retailers.
- → Anchor tenants include Tesco, Penneys, Shaws and Heatons.

- → Other key retailers include HMV, Boots, Argos, Specsavers, McDonalds, Elverys.
- → Variety of other uses including a 12 Screen Cinema. restaurants, coffee shops and library.
- → Limerick County Council head quarters has a 5,760m² office building adjoining the site.
- → Other facilities include Bank, Creche, Post Office, Oratory and Information Centre.