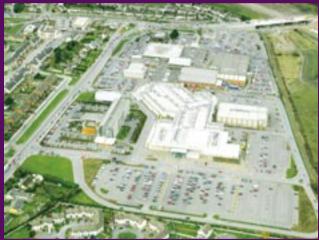

# Crescent Shopping Centre - aerial view

### Crescent Shopping Centre

- → The centre was established in 1973 and is now the largest shopping centre in Ireland outside of Dublin with a total of 32,000m<sup>2</sup> of retail space.
- → 2,500 free customer car spaces.
- → 88 shop units with a strong representation of local, national and international retailers.
- → Anchor tenants include Tesco, Penneys, Shaws and Heatons.