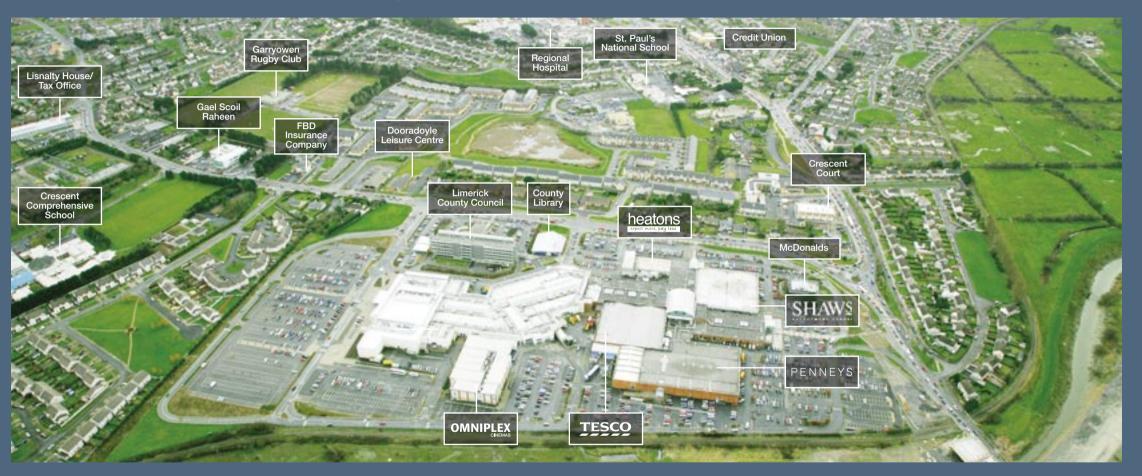

00 free customer car spaces.
- → 88 shop units with a strong representation of local, national and international retailers.
- → Anchor tenants include Tesco, Penneys, Shaws and Heatons.







- → Other key retailers include HMV, Boots, Argos, Specsavers, McDonalds, Elverys.
- → Variety of other uses including a 12 Screen Cinema. restaurants, coffee shops and library.
- → Limerick County Council head quarters has a 5,760m² office building adjoining the site.
- → Other facilities include Bank, Creche, Post Office, Oratory and Information Centre.









PENNEYS



heatons
expect more, pay less



ZARA



TOPSHOP pamela scott  $A \operatorname{wear}$ 

RATER ISLAND MONSOON TOMMY = HILFIGER















### Floor plan - Crescent Shopping Centre



# Crescent Shopping Centre - aerial view





# CRESCENT ... be part of the success story



Conditions to be Noted: 1. These particulars do not constitute an offer or contract or any part thereof and none of the statements contained in the particulars as to the property to be relied on as a statement or representation of fact. 2. The vendor does not make or give, nor is the Agent(s) or its staff authorised to make or give any representation or warranty in respect to this property. 3. All descriptions, dimensions, references to condition and necessary permission for use and occupation, and other details are given in good faith and are believed to be correct but any intending purchaser or tenant should not rely on them as statements or representations of fact but must satisfy himself/herself by inspection or otherwise as to the cor