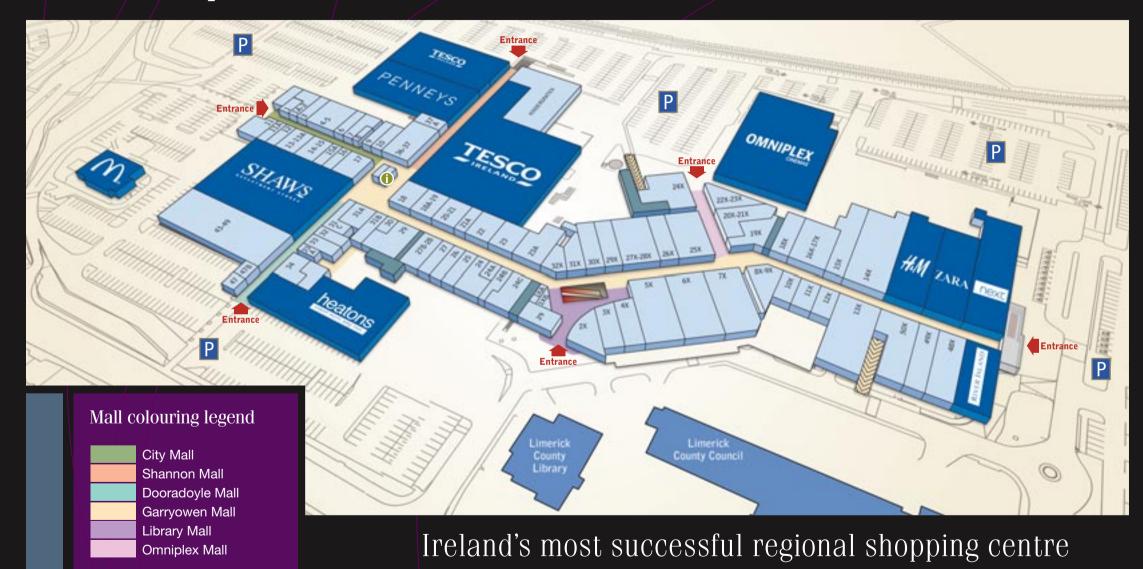

### Floor plan - Crescent Shopping Centre

### Crescent Shopping Centre

- → The centre was established in 1973 and is now the largest shopping centre in Ireland outside of Dublin with a total of 32,000m<sup>2</sup> of retail space.
- → 2,500 free customer car spaces.
- → 88 shop units with a strong representation of local, national and international retailers.
- → Anchor tenants include Tesco, Penneys, Shaws and Heatons.

- → Other key retailers include HMV, Boots, Argos, Specsavers, McDonalds, Elverys.
- → Variety of other uses including a 12 Screen Cinema. restaurants, coffee shops and library.
- → Limerick County Council head quarters has a 5,760m² office building adjoining the site.
- → Other facilities include Bank, Creche, Post Office, Oratory and Information Centre.